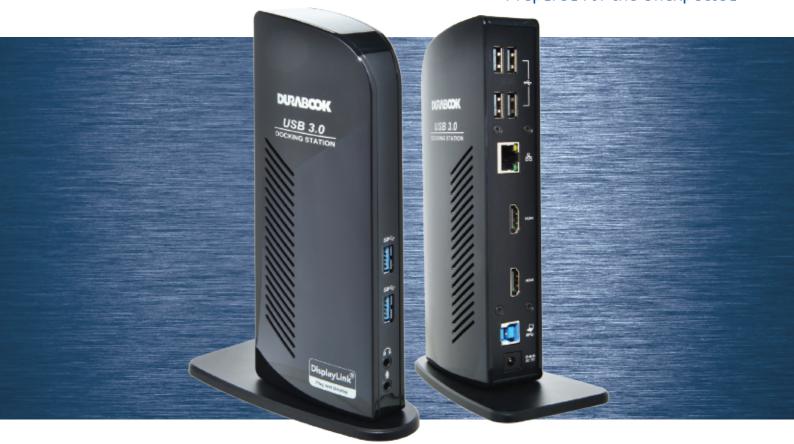

## 11-in-1 universal docking station

The USB 3.0 docking station is designed for extra connectivity demands. Whether you need to connect up to two additional monitors or want to function all accessories at the same time, the USB 3.0 docking station provides a quick and easy connection to all the workspaces, suffocating all the versatility and functionality you need.

- Unique vertical design to free up space on your desk.
- 11 ports of connectivity maximize productivity.
- Two USB 3.2 Gen1 ports and four USB 2.0 as default
- Connect up to two additional monitors (Dual 1080p, 60Hz).
- Fast & stable Gigabit Ethernet connectivity.
- Universal USB-C/A cable for device connection.