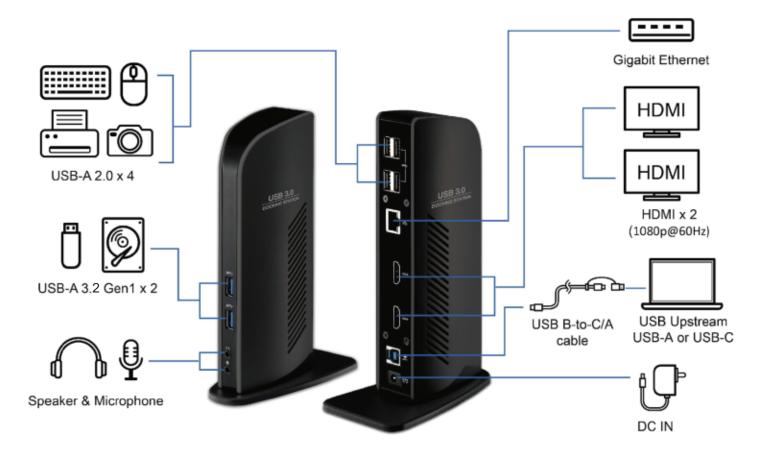

- Unique vertical design to free up space on your desk.
- 11 ports of connectivity maximize productivity.
- Two USB 3.2 Gen1 ports and four USB 2.0 as default
- Connect up to two additional monitors (Dual 1080p, 60Hz).
- Fast & stable Gigabit Ethernet connectivity.
- Universal USB-C/A cable for device connection.

#### I/O INTERFACES

- USB 3.2 Gen1 (type A) x 2
- USB 2.0 x 4
- HDMI port (type A) x 2
- Gigabit Ethernet RJ-45 x 1
- Audio out Jack
- Microphone in jack
- USB 3.1 (type B) In x 1
- DC-In jack x 1